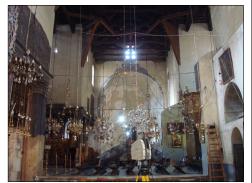

### **Historic and Heritage Preservation through Digitization**

In the digitization world of SCDS, preservation is the creation of 3D digital products worth maintaining over time. SCDS offers a complete package of services and solutions, and provides support and technical expertise for the creation, maintenance and analysis of the historic heritage.